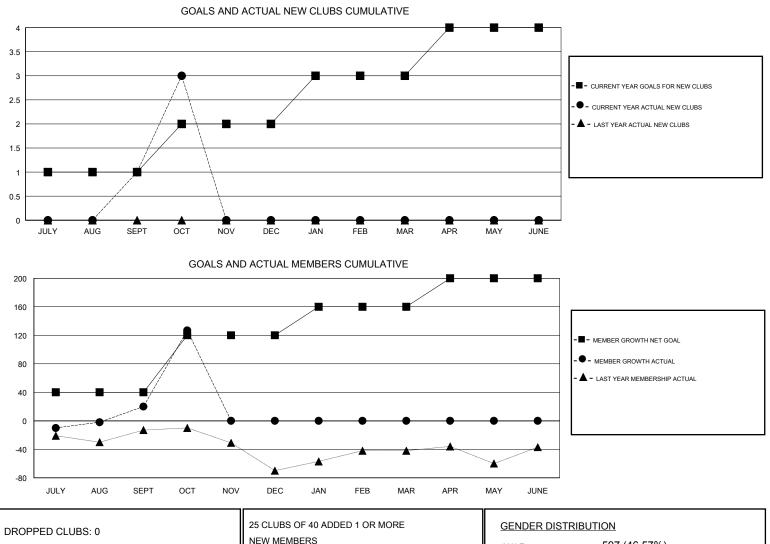

#### GMT CA

| -             | Club          | S         |               | Members               |                           |                         |                                                    |  |
|---------------|---------------|-----------|---------------|-----------------------|---------------------------|-------------------------|----------------------------------------------------|--|
|               | RESULTS FOR   | 2017-2018 |               | RESULTS FOR 2017-2018 |                           |                         |                                                    |  |
| QUARTER       | NEW CLUB GOAL | NEW CLUBS | DROPPED CLUBS | QUARTER               | MEMBER GROWTH NET<br>GOAL | MEMBER GROWTH<br>ACTUAL | DROPPED<br>MEMBERS ACTUAL<br>(including transfers) |  |
| JULY/AUG/SEPT | 1             | 1         | 0             | JULY/AUG/SEPT         | 40                        | 91                      | 63                                                 |  |
| OCT/NOV/DEC   | 1             | 2         | 0             | OCT/NOV/DEC           | 80                        | 113                     | 5                                                  |  |
| JAN/FEB/MAR   | 1             | 0         | 0             | JAN/FEB/MAR           | 40                        | 0                       | 0                                                  |  |
| APR/MAY/JUNE  | 1             | 0         | 0             | APR/MAY/JUNE          | 40                        | 0                       | 0                                                  |  |

| DROPPED CLUBS: 0 |    | 25 CLUBS OF 40 ADDED 1 OR MORE | GENDER DISTR               | GENDER DISTRIBUTION                    |     |  |
|------------------|----|--------------------------------|----------------------------|----------------------------------------|-----|--|
|                  |    | NEW MEMBERS                    | MALE                       | 597 (46.57%)                           |     |  |
|                  |    |                                | FEMALE                     | 685 (53.43%)                           |     |  |
| DROPPED MEMBERS  |    |                                | Women Percentage           | Women Percentage Fiscal Year Goal: 52% |     |  |
| DECEASED         | 5  | CLICK HERE FOR CUMULATIVE      | TOTAL FAMILY UNIT          | TOTAL FAMILY UNIT MEMBERS              |     |  |
| CLUB CANCELLED   | 0  | MEMBERSHIP DATA                | FAMILY MEMBERS PAYING HALF |                                        | 100 |  |
| OTHER            | 63 |                                |                            |                                        | 190 |  |
| TOTAL            | 68 |                                |                            |                                        |     |  |
|                  |    |                                |                            |                                        |     |  |